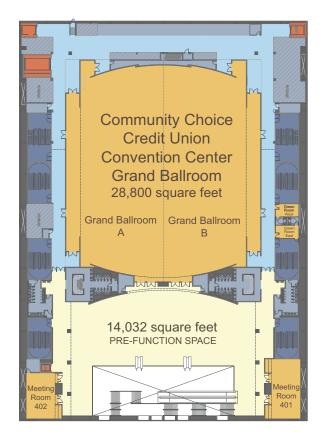

Banquet in Grand Ballroom A

Grand Ballroom Pre-function

| ROOM             | SQUARE FEET | DIMENSIONS  | CEILING HEIGHT | BANQUET ROUNDS | THEATRE | CLASSROOM | 10 X 10 BOOTHS |
|------------------|-------------|-------------|----------------|----------------|---------|-----------|----------------|
|                  |             |             |                |                |         |           |                |
| Meeting Room 401 | 1,400       | 25' x 52'   | 12'            | 110            | 155     | 78///     | N/A            |
| Meeting Room 402 | 1,000       | 25' x 40'   | 12'            | 80             | 111     | 69        | N/A            |
| Grand Ballroom   | 28,800      | 180' x 160' | 30'-40'        | 2,330          | 3,111   | 1,929     | 108            |
| Grand Ballroom A | 14,400      | 180' x 80'  | 30'-40'        | 1,165          | 1,550   | 964       | 54             |
| Grand Ballroom B | 14,400      | 180° x 80°  | 30'-40'        | 1,165          | 1,550   | 964       | 54             |
| Green Room West  | 225         |             |                |                |         |           |                |
| Green Room East  | 225         |             |                |                |         |           |                |