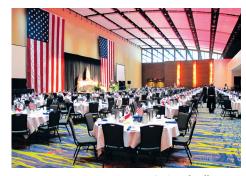

Banquet in Grand Ballroom A

Grand Ballroom Pre-function

| ROOM             | SQUARE FEET | DIMENSIONS  | CEILING HEIGHT | BANQUET ROUNDS | THEATRE | CLASSROOM | 10 X 10 BOOTHS |
|------------------|-------------|-------------|----------------|----------------|---------|-----------|----------------|
|                  |             |             |                |                |         |           |                |
| Meeting Room 401 | 1,400       | 25' x 52'   | 12'            | 110            | 155     | 78///     | N/A            |
| Meeting Room 402 | 1,000       | 25' x 40'   | 12'            | 80             | 111     | 69        | N/A            |
| Grand Ballroom   | 28,800      | 180' x 160' | 30'-40'        | 2,330          | 3,111   | 1,929     | 108            |
| Grand Ballroom A | 14,400      | 180' x 80'  | 30'-40'        | 1,165          | 1,550   | 964       | 54             |
| Grand Ballroom B | 14,400      | 180° x 80°  | 30'-40'        | 1,165          | 1,550   | 964       | 54             |
| Green Room West  | 225         |             |                |                |         |           |                |
| Green Room East  | 225         |             |                |                |         |           |                |