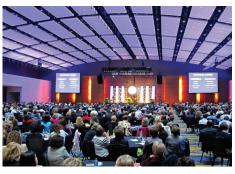

Two built in projection screens: 12'x 21'.

Freight elevator: 10'x 19'6" with a 9' door and 20,000 pound weight capacity.

Floor load capacity: 100 pounds per square foot.

General Session in Grand Ballroom