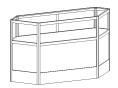

### **BOOTH EQUIPMENT**

Each 8' x 10' booth will be set up with 8' high black back drape, 3' high black side dividers, (1) 6' L x 30" H x 24" W black draped table, (2) side chairs, and (1) wastebasket. Booths 300 sqft or less will receive a one-line identification sign. Booths larger than 300 sqft may receive a one-line identification sign upon request.