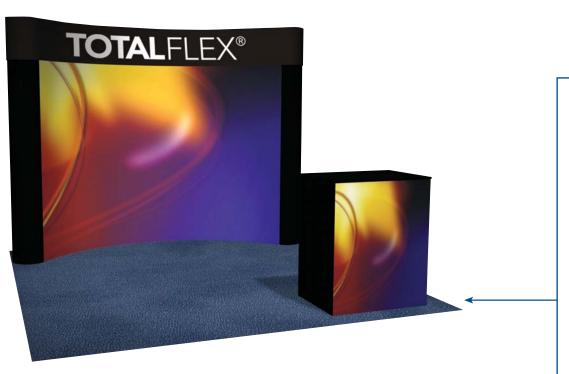

### **BOOTH EQUIPMENT**

Each 8' x 10' booth will be set up with 8' high black back drape, 3' high black side dividers, (1) 6' L x 30" H x 24" W black draped table, (2) side chairs, and (1) wastebasket. Booths 300 sqft or less will receive a one-line identification sign. Booths larger than 300 sqft may receive a one-line identification sign upon request.