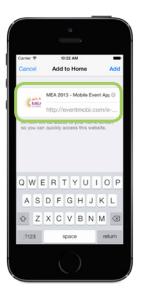

#### To Download to Your iPad / iPhone

Follow the instructions in the alert and click on the arrow icon.

Click Add to Home Screen.

Enter the text you want associated with the icon. Click on the icon on your home screen to access the mobile event guide.