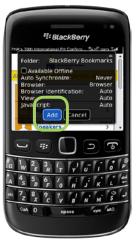

## To Download to Your BlackBerry

While in the Browser, press the menu button and select Add Bookmark.

The Add Bookmark window will appear.

Scroll down to the bottom of the window and press Add.

Press the menu button again, scroll down and press on Bookmarks.