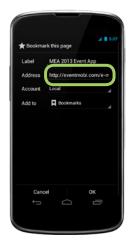

### To Download to Your Android

In your Android browser, click the Menu button.

Click Save to bookmarks.

Enter the text you want associated with the event guide.

Click OK.

The guide has been added to your list. Click on it to access the guide!