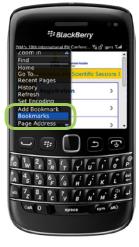

## To Download to Your BlackBerry

While in the Browser, press the menu button and select Add Bookmark.

The Add Bookmark window will appear.

Scroll down to the bottom of the window and press Add.

Press the menu button again, scroll down and press on Bookmarks.