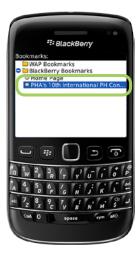

## To Download to Your BlackBerry

While in the Browser, press the menu button and select Add Bookmark.

The Add Bookmark window will appear.

Scroll down to the bottom of the window and press Add.

Press the menu button again, scroll down and press on Bookmarks.

The guide has been added to your list. Click on it to access the guide!