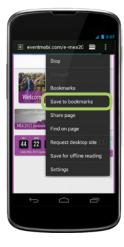

### To Download to Your Android

In your Android browser, click the Menu button.

Click Save to bookmarks.

Enter the text you want associated with the event guide.

Click OK.

The guide has been added to your list. Click on it to access the guide!