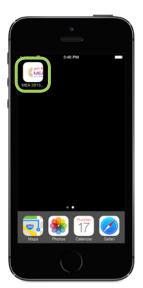

#### To Download to Your iPad / iPhone

Follow the instructions in the alert and click on the arrow icon.

Click Add to Home Screen.

Enter the text you want associated with the icon. Click on the icon on your home screen to access the mobile event guide.