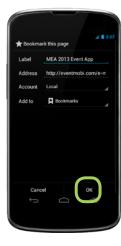

### To Download to Your Android

In your Android browser, click the Menu button.

Click Save to bookmarks.

Enter the text you want associated with the event guide.

Click OK.

The guide has been added to your list. Click on it to access the guide!