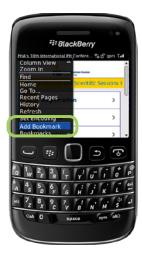

## To Download to Your BlackBerry

While in the Browser, press the menu button and select Add Bookmark.

The Add Bookmark window will appear.

Scroll down to the bottom of the window and press Add.

Press the menu button again, scroll down and press on Bookmarks.