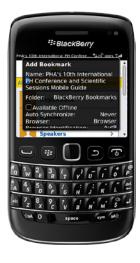

## To Download to Your BlackBerry

While in the Browser, press the menu button and select Add Bookmark.

The Add Bookmark window will appear.

Scroll down to the bottom of the window and press Add.

Press the menu button again, scroll down and press on Bookmarks.