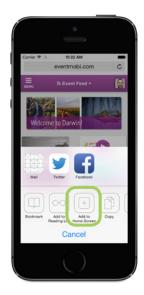

#### To Download to Your iPad / iPhone

Follow the instructions in the alert and click on the arrow icon.

Click Add to Home Screen.

Enter the text you want associated with the icon. Click on the icon on your home screen to access the mobile event guide.