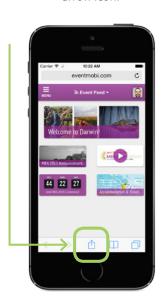

#### To Download to Your iPad / iPhone

Follow the instructions in the alert and click on the arrow icon.

Click Add to Home Screen.

Enter the text you want associated with the icon. Click on the icon on your home screen to access the mobile event guide.