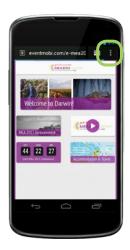

### To Download to Your Android

In your Android browser, click the Menu button.

Click Save to bookmarks.

Enter the text you want associated with the event guide.

Click OK.

The guide has been added to your list. Click on it to access the guide!