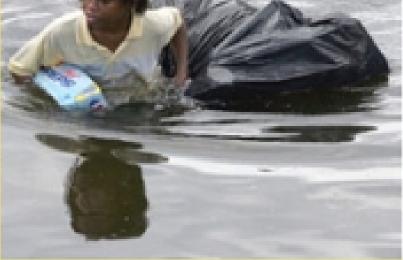

#### "implicit racial meanings have simply attached like barnacles since our infancy."

A looter carries a bucket of beer out of a grocery store in New Orleans on Tuesday, Aug. 30, 2005, is floodwaters continue to rise in New Orleans after furricane Katrina made landfall on Monday. (AP hoto/Dave Martin)

Email Photo Print Photo

Become **Aware** 

ah Redfield 2017

"A young man walks through chest deep flood water after looting a grocery store in New Orleans on Tuesday."

"Two residents wade through chest-deep water after finding bread and soda from a local grocery store in New Orleans, Louisiana."