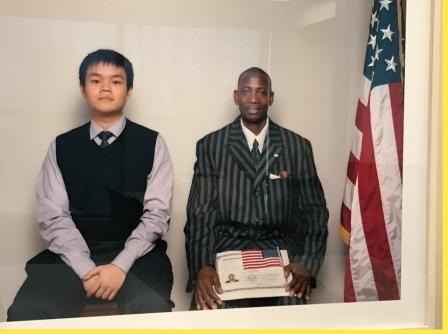

#### Julie Moos b. 1965 THE NEW AMERICANS

A Series of Photographs by Julie

Each of these photographs portra recently sworn-in American citize photographed immediately follonaturalization ceremony that too this courthouse on Friday, Noven The relationship between the sitt range of possible combinations fi family members such as husband mother and son, to complete strapeople who have never met yet s bond of having experienced the profound citizenship ceremony. is encouraged to speculate abour relationship between the pairs.