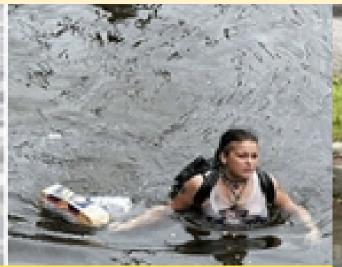

Email Photo Print Photo

Become **Aware** 

ah Redfield 2017

"A young man walks through chest deep flood water after looting a grocery store in New Orleans on Tuesday."

"Two residents wade through chest-deep water after finding bread and soda from a local grocery store in New Orleans, Louisiana."