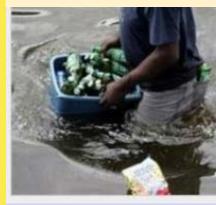

#### "implicit racial meanings have simply attached like barnacles since our infancy."

A looter carries a bucket of beer out of a grocery store in New Orleans on Tuesday, Aug. 30, 2005, is floodwaters continue to rise in New Orleans after furricane Katrina made landfall on Monday. (AP hoto/Dave Martin)

Email Photo Print Photo

Become **Aware** 

ah Redfield 2017

"A young man walks through chest deep flood water after looting a grocery store in New Orleans on Tuesday."

"Two residents wade through chest-deep water after finding bread and soda from a local grocery store in New Orleans, Louisiana."