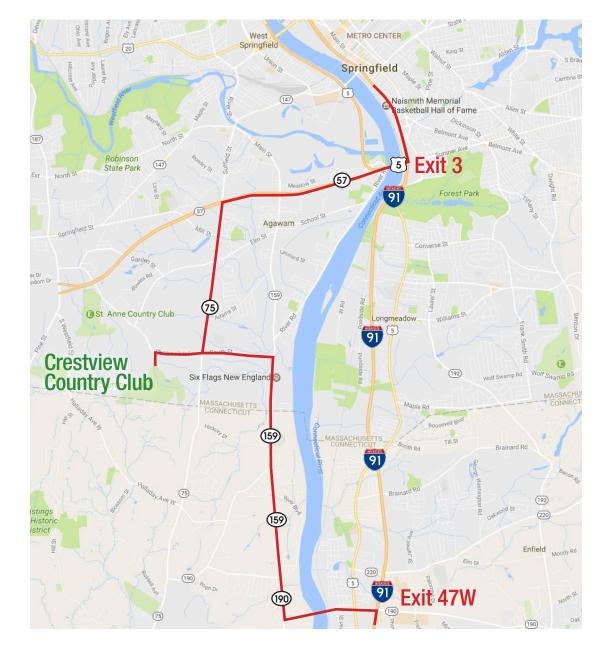

## Brattleboro Retreat

Directions to Crestview Country Club, 281 Shoemaker Lane, Agawam, MA 01001

## From points north:

- Take I-91 South to Exit 3 (Agawam).
- Cross the bridge and stay in the right lane.
- Take the first exit after bridge, go half way around rotary onto Rt. 57.
- Take the Rt. 75 Exit. Turn left at the light at the end of the exit ramp.
- Follow Rt. 75 South through two traffic lights.
  At the third traffic light, turn right onto Shoemaker Lane.
- Proceed 3/4 of a mile. Crestview Country Club is on the left where you will see our sign and long driveway.

## From points south:

- Take I- 91 North to Exit 47W. Go over the bridge to the lights.
- Take a right at the lights and onto Rt. 159. Follow this road for 3.5 miles, entering Massachusetts.
- You will pass Six Flags Amusement Park on the right. Follow signs for Chez Josef and take the first left after Six Flags onto South Street.
- Go the full length of South Street until reaching a traffic light at a four way intersection.
- Go straight across the intersection, onto Shoemaker Lane.
- Crestview Country Club is 3/4 of a mile on the left where you will see our sign and long driveway.