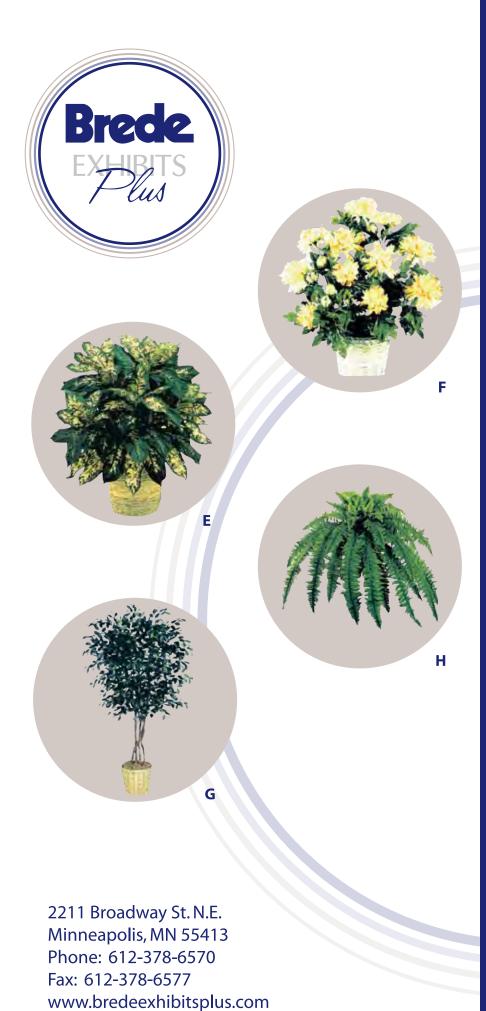

# silks

- A Spathyfillum Bush, 30-32" high
- B Fountain Palm, 44" high
- C Azalea Bush, 18" high
- D Geranium Bush, 18" high
- E Dieffenbachia, 30-32" high
- F Japanese Mum Bush, 12-15" high
- G Ficus, 88" high
- H Ruffle Fern, 25-30" wide