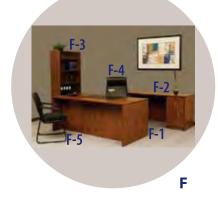

#### F SERIES

- F-1A Double pedestal desk, cherry wood, 30" x 60"
- F-1B Double pedestal desk, cherry wood, 36" x 71"
- F-2 Storage credenza, cherry wood, 21" x 71"
- F-3 Bookcase, 6-shelf, cherry wood, 71"h x 32.5"w x 14"d
- F-4 High back executive chair, black leather, 24"d x 25" w x 36"h
- F-5 Guest Chair, black fabric, 24"d x 23"w x 35"h