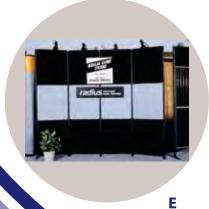

# modular

- A FS Table-top, 7' wide x 4' high
- B HP-20 Unit, 20' wide x 8' high
- C S-10 Unit, 10' wide x 8' high
- D Gridwall, 10' wide x 8' high
- E PS-1 Unit, 10' wide x 8' high
- F Exposure, 10' wide x 8' high
- G Bay Unit, 10' wide x 8' high
- H HP-1 Unit, 10' wide x 8' high
  - VP-1 Unit, 10' wide x 8' high

- J FS 3 panel Folding Stackable 7' wide x 7' high
- K Black Triangular Tower, 7' high, panels 27 1/2" wide
- L Modular Tables see order form for available sizes
- M Triangular Tiered Pedestals M-1 36" high M-2 24" high M-3 12" high