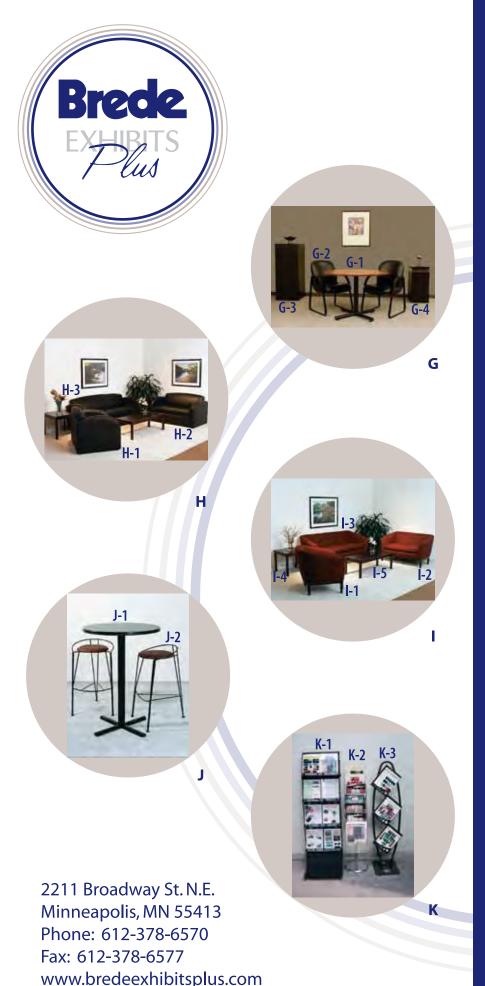

#### G SERIES

G-1A 48" round conference table, cherry wood laminate, black base

- G-1B 42" round conference table, cherry wood laminate, black base
- G-1C 36" round conference table, cherry wood laminate, black base
- G-2 Leather side chair, black, 27.5"d x 24"w x 35"h
- G-3 Pedestal, black, 20"w x 20"d x 48"h
- G-4 Small black pedestal with brass trim, 14.5" w x 14.5" d x 30" h
  H SERIES
- H-1 Black leather club chair, 33"w x 32"d x 33"h
- H-2 Black leather loveseat, 56"w x 32"d x 33"h
- H-3 Black leather sofa, 79"w x 32"d x 33"h

#### I SERIES

- I-1 Lounge chair, burgundy/mahogany, 33"w x 32"d x 32"h
- I-2 Love seat, burgundy/mahogany, 54" w x 32"d x 32"h
- I-3 Sofa, burgundy/mahogany, 75"w x 32"d x 32"h
- I-4 End table, mahogany, 24"w x 24"d x 20"h
- I-5 Coffee table, mahogany, 48"w x 20"d x 16"h

#### J SERIES

- J-1 41.75"h x 30" diameter, black base, black laminate top
- J-2 Bar stools, 20"w x 20"d x 30.5"h

#### K SERIES

- K-1 Black literature rack, 59"h x 18"w
- K-2 Plex literature rack, 53" h x 10"w
- K-3 Black Jazz literature rack, 54"h x 13"w