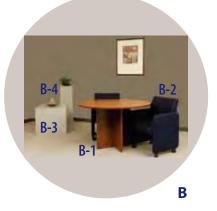

#### A SERIES

- A-1 Mesh back task chair, black fabric seat, black mesh back
- A-2 Black round table, 36" diameter, 30" high
- A-3 Sled base guest chair, black frame, black fabric seat *B SERIES*
- B-1 Conference table, X-base, cherry wood, 48" diameter
- B-2 Tulip chair, navy blue, 22.5" w x 25"d x 32.5"h
- B-3 Small cube, grey, 24"w x 24"d x 21" h
- B-4 Tall pedestal, grey, 12" w x 12"d x 36" h