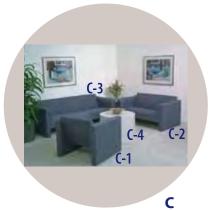

#### C SERIES

- C-1 Chair, medium blue, small print, 32" d x 32.5" w x 29.5"h
- C-2 Loveseat, medium blue, small print, 32" d x 56.5" w x 29.5"h
- C-3 Sofa, medium blue, small print, 32"d x 80.5" w x 29.5" h
- C-4 Cylinder, solid grey, 30" diameter x 21" high