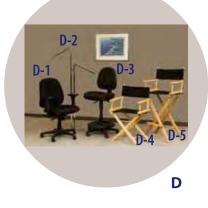

#### D SERIES

- D-1 Task chair, black, 20.5″w x 18.25″d x 36″h
- D-2 Two-way clothing rack
- D-3 Designer stool, black, 20.5" w x 18.25"d x 45"h
- D-4 Director chair, black canvas natural wood, 23"w x 16"d x 36"h D-5 Director stool, black canvas natural wood, 23"w x 16"d x 48"h