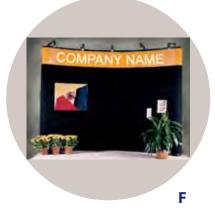

# modular

- A FS Table-top, 7' wide x 4' high
- B HP-20 Unit, 20' wide x 8' high
- C S-10 Unit, 10' wide x 8' high
- D Gridwall, 10' wide x 8' high
- E PS-1 Unit, 10' wide x 8' high
- F Exposure, 10' wide x 8' high
- G Bay Unit, 10' wide x 8' high
- H HP-1 Unit, 10' wide x 8' high
  - VP-1 Unit, 10' wide x 8' high