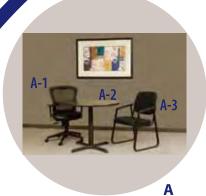

#### A SERIES

- A-1 Mesh back task chair, black fabric seat, black mesh back
- A-2 Black round table, 36" diameter, 30" high
- A-3 Sled base guest chair, black frame, black fabric seat *B SERIES*
- B-1 Conference table, X-base, cherry wood, 48" diameter
- B-2 Tulip chair, navy blue, 22.5" w x 25"d x 32.5"h
- B-3 Small cube, grey, 24"w x 24"d x 21" h
- B-4 Tall pedestal, grey, 12" w x 12"d x 36" h