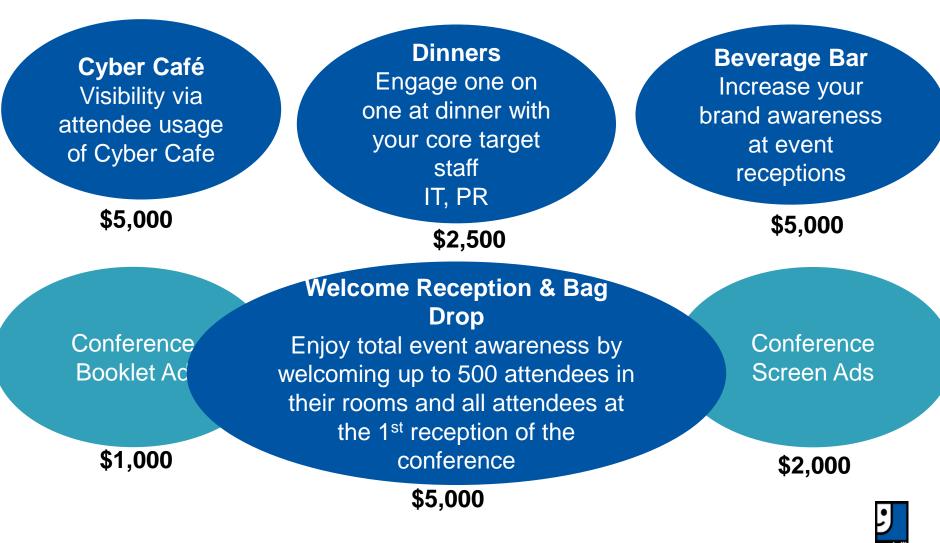

### **SPONSORSHIP & ADVERTISING**

| Packages                       | Standalone                      |
|--------------------------------|---------------------------------|
| Beverage/Bar Sponsorship       | Plasma Screen Static Ads        |
| Cyber Café Sponsorship         | Plasma Screen Video Commercials |
| Dinner Sponsorship – IT Staff  |                                 |
| Dinner Sponsorship – PR Staff  |                                 |
| Welcome Reception and Bag Drop |                                 |
| WIFI Sponsorship               |                                 |
| Vendor Hosted Reception        |                                 |
| *Exhibitor Webinar Series      |                                 |

Packages Include: Digital – Plasma Screen Ads Mobile App – Logo on Sponsor Page Print – Logo on Conference Brochure