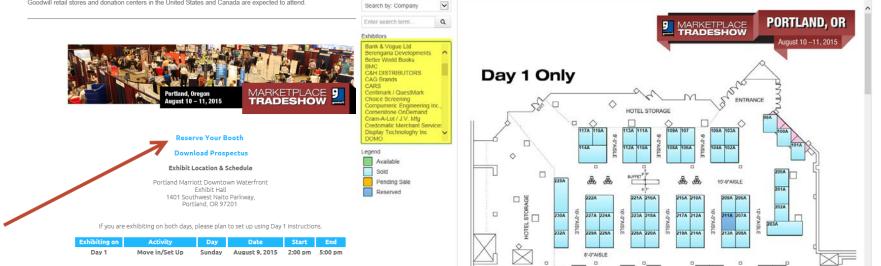

#### 2015 Summer Conference - Floor Map

ର୍ ଭ୍

#### Booth Selection Instructions

329

322 321

314 313

305 303

BUFFE

Select a booth from 1 floor plan only – Day 1 OR Day 2 or BOTH DAYS. The system allotted time to select a booth is 30 minutes. During this time, the booth status is in "Pending Saa". If you have not completed your booth selection and payment in this time, the booth will become available to another exhibitor.

### LINK TO FLOOR PLAN