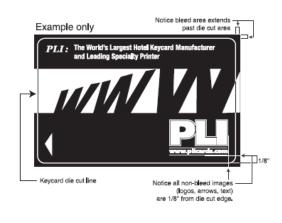

## **Hotel Key Card**

## **Software Applications**

- QuarkXpress, InDesign, Illustrator and Photoshop accepted. Microsoft Word, Excel, Power Point or Publisher files are not accepted.
- High resolution PDFs are accepted please make sure files include bleed. Also include a directional arrow in the design unless the keycard is RFID technology.

## File Information • Formats

- Vector artwork only
- If in Photoshop, submit layered, CMYK files. Resolution should be 300 at actual size.
- Do not send low resolution images from the internet.
- Supply all necessary fonts and images. Collect for Output (Quark) or Package (InDesign) your documents to ensure everything is included.
- All type should be at least 6pt. in size. To be legible, reversed type should be at least 8pt.
- Artwork using PMS colors and Photoshop monotone or duotone files are accepted.
- Keep all non-bleed elements (logos, arrows, etc.) 1/8 " inside all edges of the keycard.
- Bleed, if applicable, should extend 1/16" beyon d the edges of the card.
- All rules and outlines should be .5 pt. or greater.
- Spot colors can be converted to CMYK but cannot be guaranteed to match the specified PMS color when printed as process.