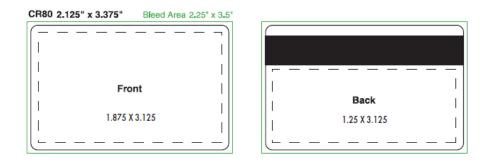

## **Hotel Key Card**

## **Software Applications**

- QuarkXpress, InDesign, Illustrator and Photoshop accepted. Microsoft Word, Excel, Power Point or Publisher files are not accepted.
- High resolution PDFs are accepted please make sure files include bleed. Also include a directional arrow in the design unless the keycard is RFID technology.

## File Information • Formats

- Vector artwork only
- If in Photoshop, submit layered, CMYK files. Resolution should be 300 at actual size.
- Do not send low resolution images from the internet.
- Supply all necessary fonts and images. Collect for Output (Quark) or Package (InDesign) your documents to ensure everything is included.
- All type should be at least 6pt. in size. To be legible, reversed type should be at least 8pt.
- Artwork using PMS colors and Photoshop monotone or duotone files are accepted.
- Keep all non-bleed elements (logos, arrows, etc.) 1/8 " inside all edges of the keycard.
- Bleed, if applicable, should extend 1/16" beyon d the edges of the card.
- All rules and outlines should be .5 pt. or greater.
- Spot colors can be converted to CMYK but cannot be guaranteed to match the specified PMS color when printed as process.